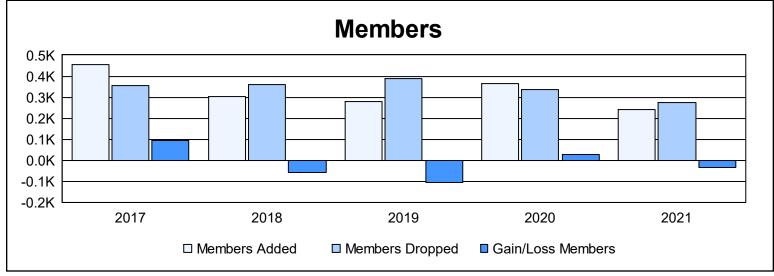

District 354 H As of June 2021 Cumulative

| Year      | New<br>Clubs | Dropped<br>Clubs | Gain/<br>Loss<br>Clubs | New<br>Members | Charter<br>Members | Reinstate<br>Members | Transfer<br>Members | Total<br>Member<br>Added | Total<br>Members<br>Dropped | Gain/<br>Loss<br>Members |
|-----------|--------------|------------------|------------------------|----------------|--------------------|----------------------|---------------------|--------------------------|-----------------------------|--------------------------|
| 2016-2017 | 2            | 2                | 0                      | 378            | 62                 | 11                   | 2                   | 453                      | 357                         | 96                       |
| 2017-2018 | 1            | 1                | 0                      | 261            | 30                 | 11                   | 0                   | 302                      | 362                         | -60                      |
| 2018-2019 | 1            | 2                | -1                     | 226            | 29                 | 23                   | 2                   | 280                      | 388                         | -108                     |
| 2019-2020 | 1            | 0                | 1                      | 266            | 56                 | 40                   | 2                   | 364                      | 338                         | 26                       |
| 2020-2021 | 2            | 3                | -1                     | 167            | 62                 | 10                   | 2                   | 241                      | 275                         | -34                      |
| Average   | 1            | 2                | 0                      | 260            | 48                 | 19                   | 2                   | 328                      | 344                         | -16                      |