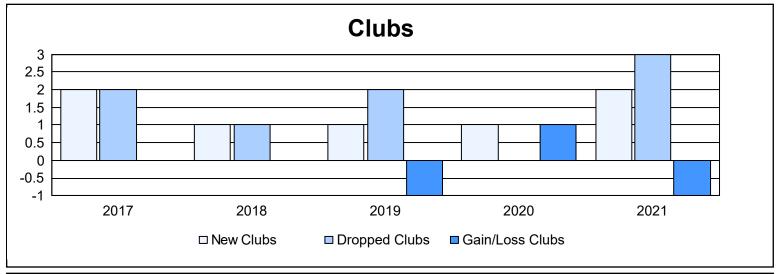

District 354 H As of June 2021 Cumulative

| Year      | New<br>Clubs | Dropped<br>Clubs | Gain/<br>Loss<br>Clubs | New<br>Members | Charter<br>Members | Reinstate<br>Members | Transfer<br>Members | Total<br>Member<br>Added | Total<br>Members<br>Dropped | Gain/<br>Loss<br>Members |
|-----------|--------------|------------------|------------------------|----------------|--------------------|----------------------|---------------------|--------------------------|-----------------------------|--------------------------|
| 2016-2017 | 2            | 2                | 0                      | 378            | 62                 | 11                   | 2                   | 453                      | 357                         | 96                       |
| 2017-2018 | 1            | 1                | 0                      | 261            | 30                 | 11                   | 0                   | 302                      | 362                         | -60                      |
| 2018-2019 | 1            | 2                | -1                     | 226            | 29                 | 23                   | 2                   | 280                      | 388                         | -108                     |
| 2019-2020 | 1            | 0                | 1                      | 266            | 56                 | 40                   | 2                   | 364                      | 338                         | 26                       |
| 2020-2021 | 2            | 3                | -1                     | 167            | 62                 | 10                   | 2                   | 241                      | 275                         | -34                      |
| Average   | 1            | 2                | 0                      | 260            | 48                 | 19                   | 2                   | 328                      | 344                         | -16                      |